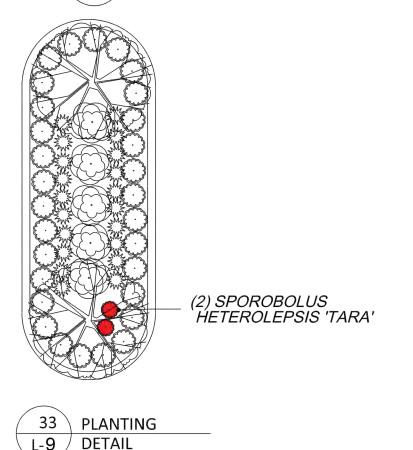

PUBLIC WORKS PROJECT #:

8288

SHEET TITLE:

DETAILED LANDSCAPE PLANS

| PLANT SCHEDULE                      |                  |      |           |          |
|-------------------------------------|------------------|------|-----------|----------|
| Species                             | Common Name      | Size | Container | Quantity |
| Perennials and Grasses              |                  |      |           |          |
| Schyzachyrium scoparium 'The Blues' | Little Bluestem  | #1   | CONT.     | 2        |
| Sporobolus heterolepsis 'Tara'      | Prairie Dropseed | #1   | CONT.     | 15       |

(2) SPOROBOLUS

SCHIZACHYRIUM SCOPARIUM 'THE BLUES'

SPOROBOLUS HETEROLEPSIS 'TARA'

(2) SPOROBOLUS HETEROLEPSIS 'TARA'

**PLANTING DETAIL** L-9

**PLANTING** L-9 **DETAIL** 

HÉTEROLEPSIS 'TARA' (1) SPOROBOLUS HÉTEROLEPSIS 'TARA' **PLANTING DETAIL** 

**PLANTING DETAIL** 

NOTE: PLANTS MARKED IN GRAY ARE DESIGNATED FOR REPLACEMENT. ALL OTHER PLANTS ARE EXISTING.

City of Madison Department of Public Works PARKS DIVISION

City-County Building, Suite 104 210 Martin Luther King, Jr. Blvd. PO Box 2987 Madison, WI 53701-2987