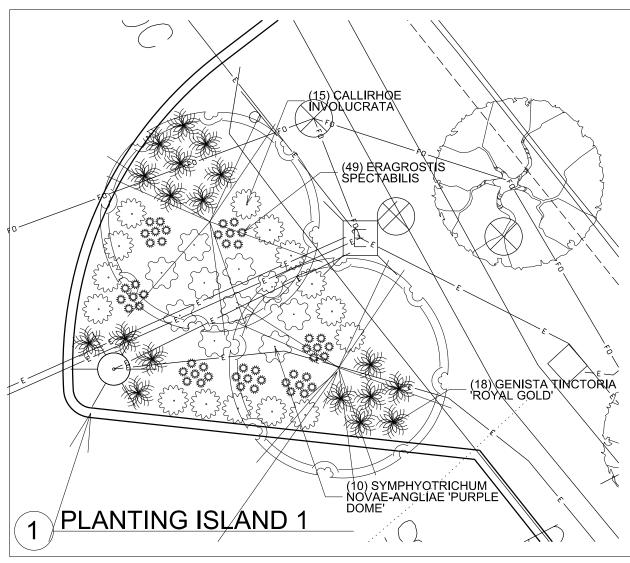

| PLANT SCHEDULE                             |                      |      |           |          |
|--------------------------------------------|----------------------|------|-----------|----------|
| Species                                    | Common Name          | Size | Container | Quantity |
| Shrubs                                     |                      |      |           |          |
| Genista tinctoria 'Royal Gold'             | Royal Gold Woadwaxen | #3   | CONT.     | 34       |
| Perennials and Grasses                     |                      |      |           |          |
| Callirhoe involucrata                      | Purple Poppy Mallow  | #1   | CONT.     | 21       |
| Eragrostis spectabilis                     | Purple Love Grass    | #1   | CONT.     | 96       |
| Symphyotrichum novae-angliae 'Purple Dome' | Purple Dome Aster    | #1   | CONT.     | 14       |

SHRUBS

GENISTA TINCTORIA 'ROYAL GOLD' **PERENNIALS** 

CALLIRHOE INVOLUCRATA

ERAGROSTIS SPECTABILIS

{.}}

SYMPHYOTRICHUM NOVAE-ANGLIAE 'PURPLE DOME' City of Madison
Department of Public Works
PARKS DIVISION

City-County Building, Suite 104 210 Martin Luther King, Jr. Blvd. Madison, WI 53703