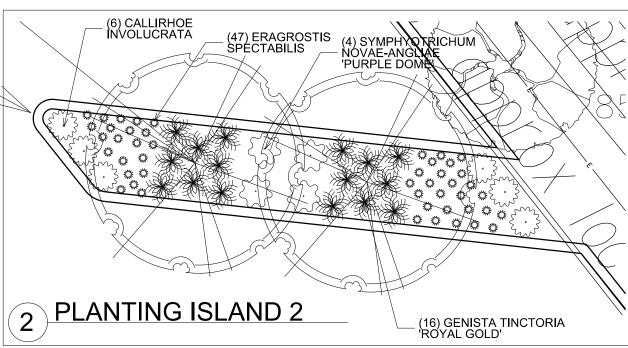

| PLANT SCHEDULE                             |                      |      |           |          |
|--------------------------------------------|----------------------|------|-----------|----------|
| Species                                    | Common Name          | Size | Container | Quantity |
| Shrubs                                     |                      |      |           |          |
| Genista tinctoria 'Royal Gold'             | Royal Gold Woadwaxen | #3   | CONT.     | 34       |
| Perennials and Grasses                     |                      |      |           |          |
| Callirhoe involucrata                      | Purple Poppy Mallow  | #1   | CONT.     | 21       |
| Eragrostis spectabilis                     | Purple Love Grass    | #1   | CONT.     | 96       |
| Symphyotrichum novae-angliae 'Purple Dome' | Purple Dome Aster    | #1   | CONT.     | 14       |

SHRUBS

GENISTA TINCTORIA 'ROYAL GOLD' **PERENNIALS** 

CALLIRHOE INVOLUCRATA

ERAGROSTIS SPECTABILIS

{.}}

SYMPHYOTRICHUM NOVAE-ANGLIAE 'PURPLE DOME' City of Madison
Department of Public Works
PARKS DIVISION

City-County Building, Suite 104 210 Martin Luther King, Jr. Blvd. Madison, WI 53703