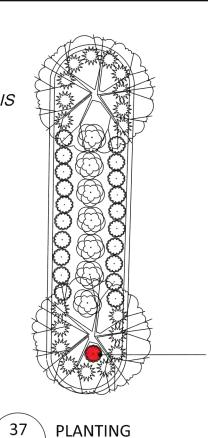

L-10

| PLANT SCHEDULE                 |                  |      |           |          |
|--------------------------------|------------------|------|-----------|----------|
| Species                        | Common Name      | Size | Container | Quantity |
| Perennials and Grasses         |                  |      |           |          |
| Sporobolus heterolepsis 'Tara' | Prairie Dropseed | #1   | CONT.     | 5        |

#### **LEGEND**

SPOROBOLUS HETEROLEPSIS 'TARA'

(1) SPOROBOLUS HETEROLEPSIS

̈Τ́ARA'

NOTE: PLANTS MARKED IN GRAY ARE DESIGNATED FOR REPLACEMENT. ALL OTHER PLANTS ARE EXISTING.

City of Madison Department of Public Works **PARKS DIVISION** 