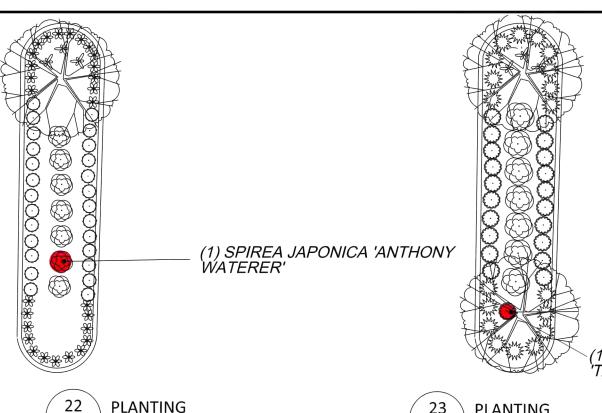

(1) RUDBECKIA FULGIDA VAR. SULLIVANTII 'GOLDSTURM'

| PLANT SCHEDULE                                 |                        |      |           |          |
|------------------------------------------------|------------------------|------|-----------|----------|
| Species                                        | Common Name            | Size | Container | Quantity |
| Shrubs                                         |                        |      |           |          |
| Spirea japonica 'Anthony Waterer'              | Anthony Waterer Spirea | #2   | CONT.     | 1        |
| Perennials and Grasses                         |                        |      |           |          |
| Rudbeckia fulgida var. sullivantii 'Goldsturm' | Black-eyed Susan       | #1   | CONT.     | 6        |
| Sporobolus heterolepsis 'Tara'                 | Prairie Dropseed       | #1   | CONT.     | 2        |

#### **LEGEND**

SPIREA JAPONICA 'ANTHONY WATERER'

RUDBECKIA FULGIDA VAR. SULLIVANTII 'GOLDSTURM'

SPOROBOLUS HETEROLEPSIS 'TARA'

(2) SPOROBOLUS HETEROLEPSIS 'TARA'

12 PLANTING L-7 DETAIL 16 PLANTING L-7 DETAIL

**PLANTING** 

DETAIL

(2) RUDBECKIA FULGIDA VAR. SULLIVANTII 'GOLDSTURM'

18 PLANTING L-7 DETAIL (1) SPIREA JAPONICA 'ANTHONY WATERER'

20 PLANTING DETAIL

NOTE: PLANTS MARKED IN GRAY ARE DESIGNATED FOR REPLACEMENT. ALL OTHER PLANTS ARE EXISTING. City of Madison
Department of Public Works
PARKS DIVISION

PUBLIC WORKS PROJECT #:

8288

SHEET TITLE:

DETAILED LANDSCAPE PLANS

SHEET NUMBER:

| PLANT SCHEDULE                                 |                        | 1 2  |           |          |
|------------------------------------------------|------------------------|------|-----------|----------|
| Species                                        | Common Name            | Size | Container | Quantity |
| Shrubs                                         |                        |      |           |          |
| Spirea japonica 'Anthony Waterer'              | Anthony Waterer Spirea | #2   | CONT.     | 1        |
| Perennials and Grasses                         |                        |      |           |          |
| Rudbeckia fulgida var. sullivantii 'Goldsturm' | Black-eyed Susan       | #1   | CONT.     | 4        |
| Schyzachyrium scoparium 'The Blues'            | Little Bluestem        | #1   | CONT.     | 10       |
| Sporobolus heterolepsis 'Tara'                 | Prairie Dropseed       | #1   | CONT.     | 3        |

SPIREA JAPONICA 'ANTHONY WATERER'

SCHIZACHYRIUM SCOPARIUM 'THE BLUES'

RUDBECKIA FULGIDA VAR. SULLIVANTII 'GOLDSTURM'

SPOROBOLUS HETEROLEPSIS 'TARA'

1) SPOROBOLUS HETEROLEPSIS

**DETAIL** 

**PLANTING** 

**DETAIL** 

**PLANTING** L-8 **DETAIL** 

(10) SCHIZACHYRIUM SCOPARIUM 'THE BLUES'

**PLANTING** DETAIL

(2) SPOROBOLUS HETEROLEPSIS 'TARA'

**PLANTING DETAIL** 

NOTE: PLANTS MARKED IN GRAY ARE DESIGNATED FOR REPLACEMENT. ALL OTHER PLANTS ARE EXISTING.