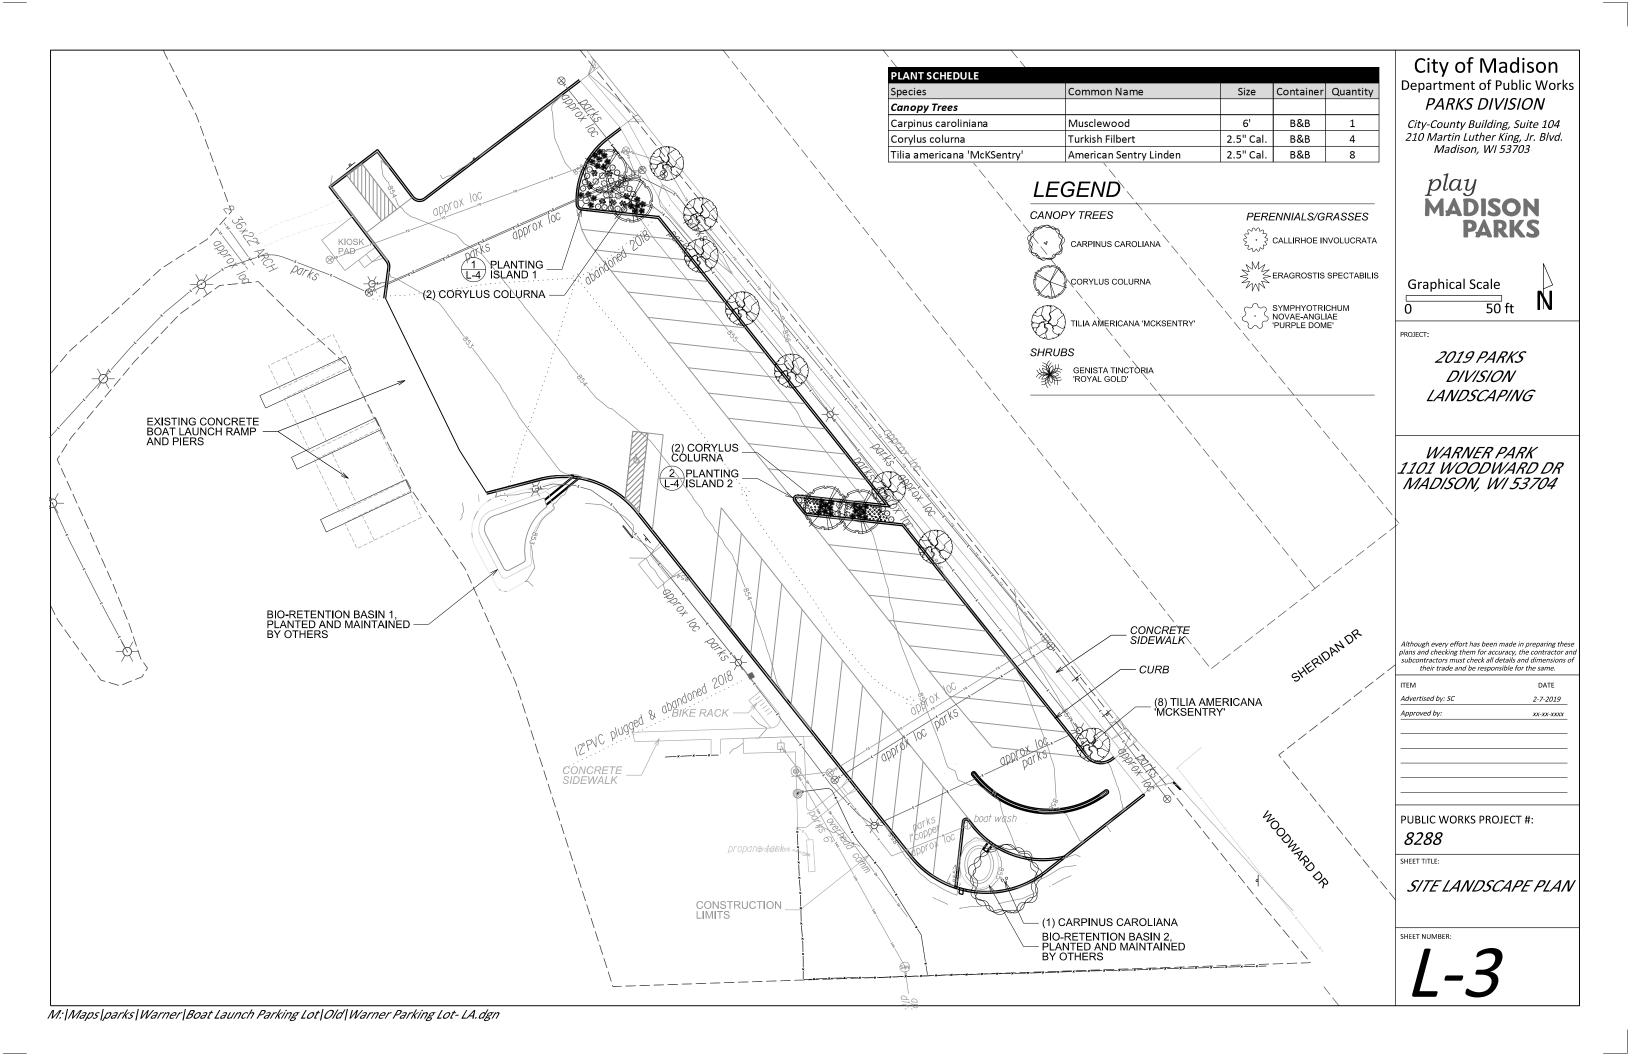

PUBLIC WORKS PROJECT #: 8288

33

31

67

16

75

45

SITE LANDSCAPE PLAN

| PLANT SCHEDULE                             |                      |      |           |          |
|--------------------------------------------|----------------------|------|-----------|----------|
| Species                                    | Common Name          | Size | Container | Quantity |
| Shrubs                                     |                      |      |           |          |
| Genista tinctoria 'Royal Gold'             | Royal Gold Woadwaxen | #3   | CONT.     | 34       |
| Perennials and Grasses                     |                      |      |           |          |
| Callirhoe involucrata                      | Purple Poppy Mallow  | #1   | CONT.     | 21       |
| Eragrostis spectabilis                     | Purple Love Grass    | #1   | CONT.     | 96       |
| Symphyotrichum novae-angliae 'Purple Dome' | Purple Dome Aster    | #1   | CONT.     | 14       |

SHRUBS

GENISTA TINCTORIA 'ROYAL GOLD' **PERENNIALS** 

CALLIRHOE INVOLUCRATA

ERAGROSTIS SPECTABILIS

{.}}

SYMPHYOTRICHUM NOVAE-ANGLIAE 'PURPLE DOME' City of Madison
Department of Public Works
PARKS DIVISION

City-County Building, Suite 104 210 Martin Luther King, Jr. Blvd. Madison, WI 53703