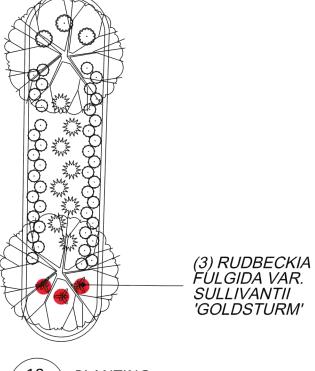

ITEM DATE
Advertised by: SC 2-7-2019

PUBLIC WORKS PROJECT #: 8288

SHEET TITLE:

LOCATION MAP

SHEET NUM

| Species                                        | Common Name      | Size | Container | Quantity |
|------------------------------------------------|------------------|------|-----------|----------|
| Perennials and Grasses                         |                  |      |           |          |
| Achillea 'Marmalade'                           | Marmalade Yarrow | #1   | CONT.     | 7        |
| Rudbeckia fulgida var. sullivantii 'Goldsturm' | Black-eyed Susan | #1   | CONT.     | 15       |
| Schizachyrium scoparium 'The Blues'            | Little Bluestem  | #1   | CONT.     | 8        |
| Sporobolus heterolepsis 'Tara'                 | Prairie Dropseed | #1   | CONT.     | 6        |

ACHILLEA 'MARMALADE'

SCHIZACHYRIUM SCOPARIUM 'THE BLUES'

(3) SPOROBOLUS

HÉTEROLEPSIS

RUDBECKIA FULGIDA VAR. SULLIVANTII 'GOLDSTURM'

SPOROBOLUS HETEROLEPSIS 'TARA'

(3) RUDBECKIA FULGIDA VAR. SULLIVANTII 'GOLDSTURM'

4 PLANTING

5 PLANTING L-6 DETAIL

(8) SCHIZACHYRIUM
SCOPARIUM 'THE
BLUES'

(3) SPOROBOLUS
HETEROLEPSIS
'TARA'

**PLANTING** 

**DETAIL** 

PLANTING
L-6 DETAIL

(1) RUDBECKIA FULGIDA VAR. SULLIVANTII 'GOLDSTURM'