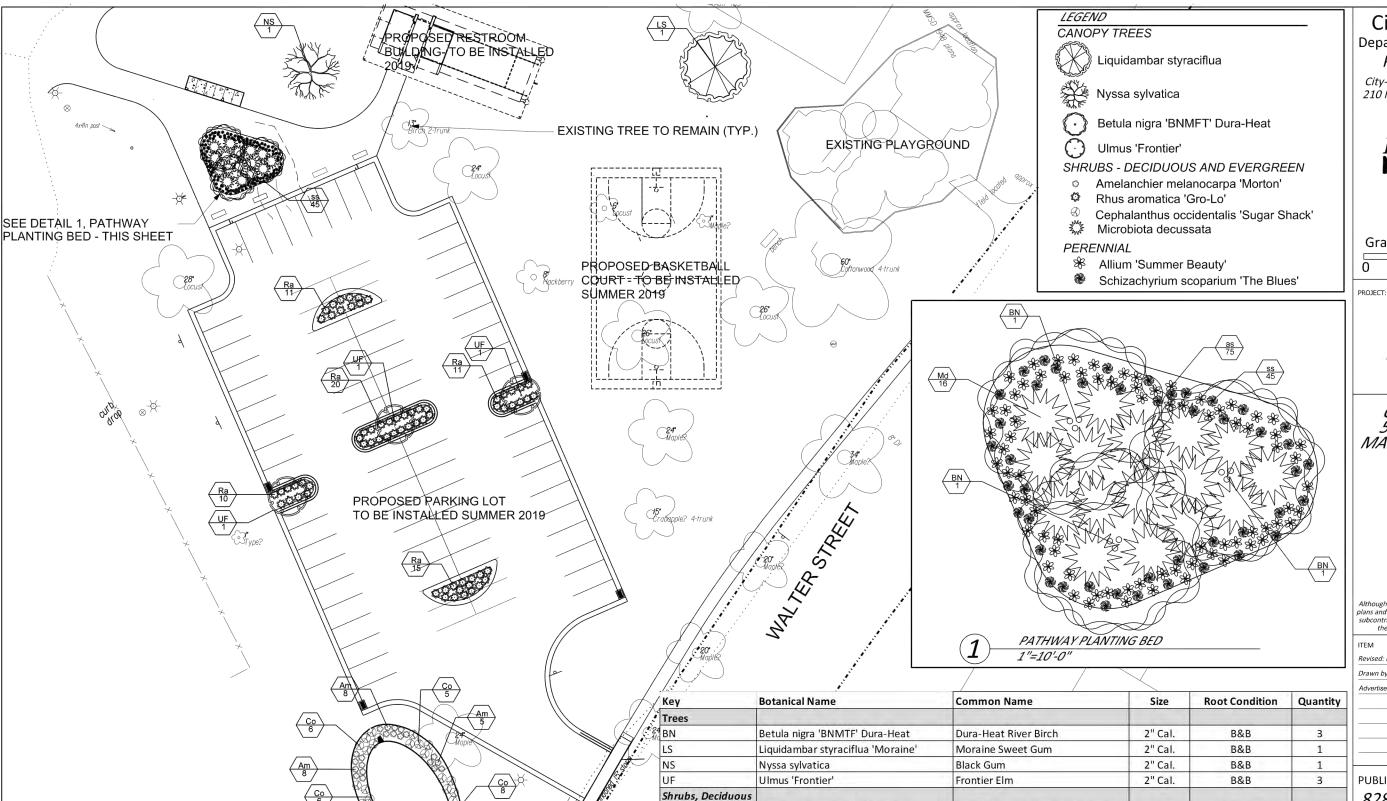

PUBLIC WORKS PROJECT #: 8288

SHEET TITLE:

PARK SIGN PLANTING BED

SHEET NUM

Ra

Shrubs, Evergreen

Perennials

Aronia melanocarpa 'Morton'

Rhus aromatica 'Gro-Lo'

Microbiota decussata

Allium 'Summer Beauty'

Schizachyrium scoparium 'The Blues'

Cephalanthus occidentalis 'Sugar Shack' Sugar Shack Buttonbush

Iroquois Beauty Black Chokeberry

Summer Beauty Ornamental Allium

Grow-Low Fragrant Sumac

The Blues Little Bluestem

Siberian cypress

#3

#3

#3

#3

#1

#1

Container

Container

Container

Container

Container

Container