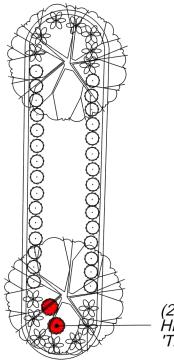

(1) RUDBECKIA FULGIDA VAR. SULLIVANTII 'GOLDSTURM'

| PLANT SCHEDULE                                 |                        |      |           |          |
|------------------------------------------------|------------------------|------|-----------|----------|
| Species                                        | Common Name            | Size | Container | Quantity |
| Shrubs                                         |                        |      |           |          |
| Spirea japonica 'Anthony Waterer'              | Anthony Waterer Spirea | #2   | CONT.     | 1        |
| Perennials and Grasses                         |                        |      |           |          |
| Rudbeckia fulgida var. sullivantii 'Goldsturm' | Black-eyed Susan       | #1   | CONT.     | 6        |
| Sporobolus heterolepsis 'Tara'                 | Prairie Dropseed       | #1   | CONT.     | 2        |

#### **LEGEND**

SPIREA JAPONICA 'ANTHONY WATERER'

RUDBECKIA FULGIDA VAR. SULLIVANTII 'GOLDSTURM'

SPOROBOLUS HETEROLEPSIS 'TARA'

(2) SPOROBOLUS HETEROLEPSIS 'TARA'

12 PLANTING L-7 DETAIL 16 PLANTING L-7 DETAIL

**PLANTING** 

DETAIL

(2) RUDBECKIA FULGIDA VAR. SULLIVANTII 'GOLDSTURM'

18 PLANTING L-7 DETAIL (1) SPIREA JAPONICA 'ANTHONY WATERER'

20 PLANTING DETAIL

NOTE: PLANTS MARKED IN GRAY ARE DESIGNATED FOR REPLACEMENT. ALL OTHER PLANTS ARE EXISTING. City of Madison
Department of Public Works
PARKS DIVISION