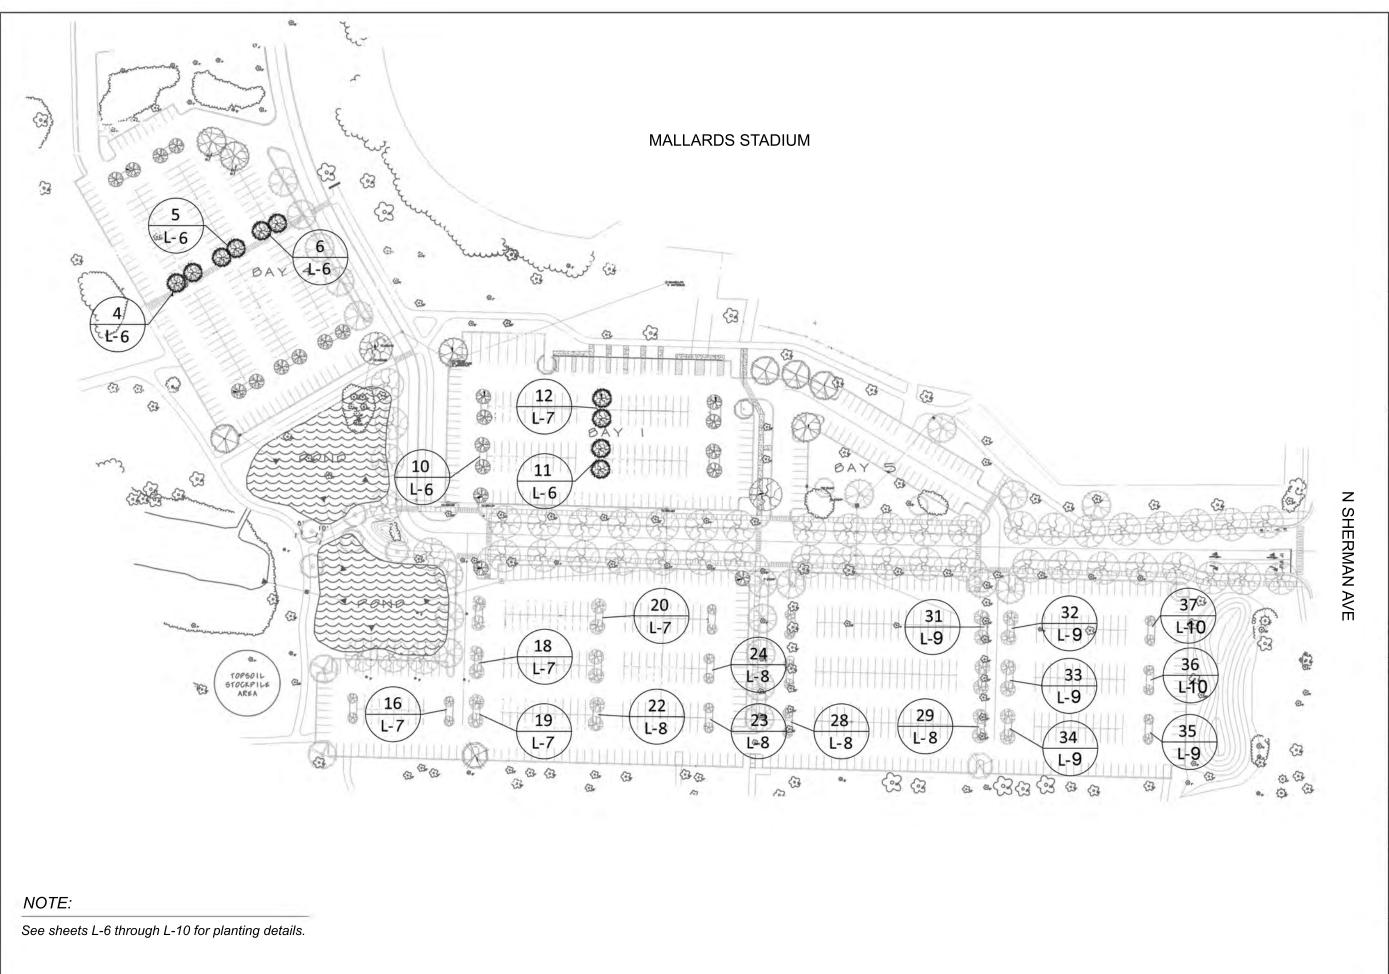

ENISTA TINCTORIA 'ROYAL GOLD' **PERENNIALS** 



CALLIRHOE INVOLUCRATA

ERAGROSTIS SPECTABILIS

{.}}

SYMPHYOTRICHUM NOVAE-ANGLIAE 'PURPLE DOME' City of Madison
Department of Public Works
PARKS DIVISION

City-County Building, Suite 104 210 Martin Luther King, Jr. Blvd. Madison, WI 53703

play
MADISON
PARKS

**Graphical Scale** 

0 25 ft

PROJECT:

2019 PARKS DIVISION LANDSCAPING

WARNER PARK 1101 WOODWARD DR MADISON, WI 53704

Although every effort has been made in preparing these plans and checking them for accuracy, the contractor and subcontractors must check all details and dimensions of their trade and be responsible for the same.

ITEM DATE

Advertised by: SC 2-7-2019

Approved by: xx-xx-xxxx

PUBLIC WORKS PROJECT #:

8288

SHEET TITLE:

LANDSCAPE PLAN
PLANTING DETAILS

SHEET NUMBI



City of Madison
Department of Public Works
PARKS DIVISION

City-County Building, Suite 104 210 Martin Luther King, Jr. Blvd. PO Box 2987 Madison, WI 53701-2987

play
MADISON
PARKS

Graphical Scale

120 ft N

PROJECT:

2019 PARKS DIVISION LANDSCAPING

WARNER PARK 1511 NORTHPORT DRIVE MADISON, WI 53704

Although every effort has been made in preparing these plans and checking them for accuracy, the contractor and subcontractors must check all details and dimensions of the trade and be responsible for the same.

ITEM DATE
Advertised by: SC 2-7-2019

PUBLIC WORKS PROJECT #: 8288

SHEET TITLE:

LOCATION MAP

SHEET NUM



| Species                                        | Common Name      | Size | Container | Quantity |
|------------------------------------------------|------------------|-----