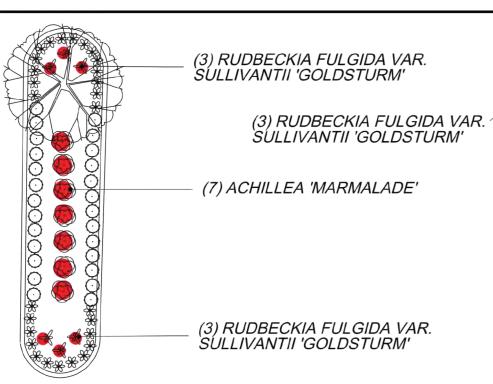

ITEM DATE
Advertised by: SC 2-7-2019

PUBLIC WORKS PROJECT #: 8288

SHEET TITLE:

LOCATION MAP

SHEET NUM

| Species                                        | Common Name      | Size | Container | Quantity |
|------------------------------------------------|------------------|------|-----------|----------|
| Perennials and Grasses                         |                  |      |           |          |
| Achillea 'Marmalade'                           | Marmalade Yarrow | #1   | CONT.     | 7        |
| Rudbeckia fulgida var. sullivantii 'Goldsturm' | Black-eyed Susan | #1   | CONT.     | 15       |
| Schizachyrium scoparium 'The Blues'            | Little Bluestem  | #1   | CONT.     | 8        |
| Sporobolus heterolepsis 'Tara'                 | Prairie Dropseed | #1   | CONT.     | 6        |

ACHILLEA 'MARMALADE'

SCHIZACHYRIUM SCOPARIUM 'THE BLUES'

(3) SPOROBOLUS

HÉTEROLEPSIS

RUDBECKIA FULGIDA VAR. SULLIVANTII 'GOLDSTURM'

SPOROBOLUS HETEROLEPSIS 'TARA'

(3) RUDBECKIA FULGIDA VAR. SULLIVANTII 'GOLDSTURM'