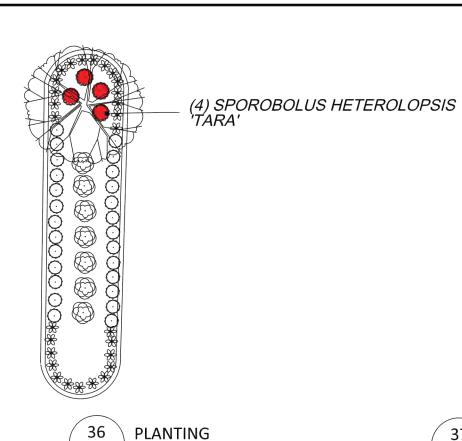

L-10

| PLANT SCHEDULE                 |                  |      |           |          |
|--------------------------------|------------------|------|-----------|----------|
| Species                        | Common Name      | Size | Container | Quantity |
| Perennials and Grasses         |                  |      |           |          |
| Sporobolus heterolepsis 'Tara' | Prairie Dropseed | #1   | CONT.     | 5        |

#### **LEGEND**

SPOROBOLUS HETEROLEPSIS 'TARA'

(1) SPOROBOLUS HETEROLEPSIS

̈Τ́ARA'

NOTE: PLANTS MARKED IN GRAY ARE DESIGNATED FOR REPLACEMENT. ALL OTHER PLANTS ARE EXISTING.

City of Madison Department of Public Works **PARKS DIVISION** 