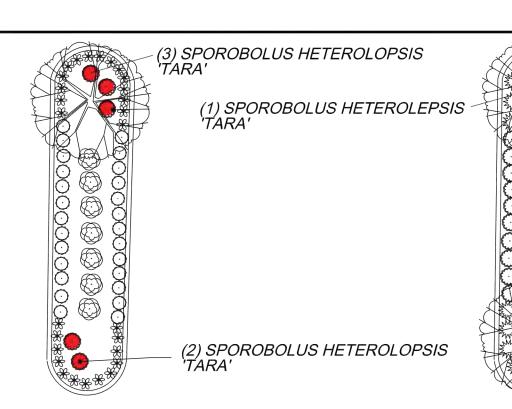

PUBLIC WORKS PROJECT #:

8288

SHEET TITLE:

DETAILED LANDSCAPE PLANS

SHEET NUMBER:

| PLANT SCHEDULE                                 |                        | 1 2  |           |          |
|------------------------------------------------|------------------------|------|-----------|----------|
| Species                                        | Common Name            | Size | Container | Quantity |
| Shrubs                                         |                        |      |           |          |
| Spirea japonica 'Anthony Waterer'              | Anthony Waterer Spirea | #2   | CONT.     | 1        |
| Perennials and Grasses                         |                        |      |           |          |
| Rudbeckia fulgida var. sullivantii 'Goldsturm' | Black-eyed Susan       | #1   | CONT.     | 4        |
| Schyzachyrium scoparium 'The Blues'            | Little Bluestem        | #1   | CONT.     | 10       |
| Sporobolus heterolepsis 'Tara'                 | Prairie Dropseed       | #1   | CONT.     | 3        |

SPIREA JAPONICA 'ANTHONY WATERER'

SCHIZACHYRIUM SCOPARIUM 'THE BLUES'

RUDBECKIA FULGIDA VAR. SULLIVANTII 'GOLDSTURM'

SPOROBOLUS HETEROLEPSIS 'TARA'

1) SPOROBOLUS HETEROLEPSIS

**DETAIL** 

**PLANTING** 

**DETAIL** 

**PLANTING** L-8 **DETAIL** 

(10) SCHIZACHYRIUM SCOPARIUM 'THE BLUES'

**PLANTING** DETAIL

(2) SPOROBOLUS HETEROLEPSIS 'TARA'

**PLANTING DETAIL** 

NOTE: PLANTS MARKED IN GRAY ARE DESIGNATED FOR REPLACEMENT. ALL OTHER PLANTS ARE EXISTING.