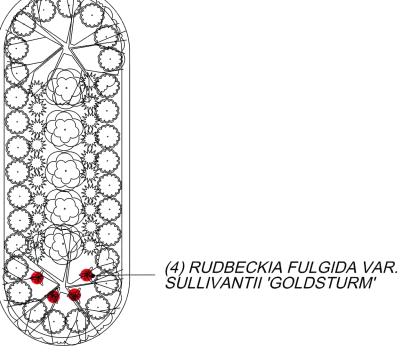

ITEM DATE
Advertised by: SC 2-7-2019

PUBLIC WORKS PROJECT #: 8288

SHEET TITLE:

LOCATION MAP

SHEET NUM

| Species                                        | Common Name      | Size | Container | Quantity |
|------------------------------------------------|------------------|------|-----------|----------|
| Perennials and Grasses                         |                  |      |           |          |
| Achillea 'Marmalade'                           | Marmalade Yarrow | #1   | CONT.     | 7        |
| Rudbeckia fulgida var. sullivantii 'Goldsturm' | Black-eyed Susan | #1   | CONT.     | 15       |
| Schizachyrium scoparium 'The Blues'            | Little Bluestem  | #1   | CONT.     | 8        |
| Sporobolus heterolepsis 'Tara'                 | Prairie Dropseed | #1   | CONT.     | 6        |

ACHILLEA 'MARMALADE'

SCHIZACHYRIUM SCOPARIUM 'THE BLUES'

(3) SPOROBOLUS

HÉTEROLEPSIS

RUDBECKIA FULGIDA VAR. SULLIVANTII 'GOLDSTURM'

SPOROBOLUS HETEROLEPSIS 'TARA'

(3) RUDBECKIA FULGIDA VAR. SULLIVANTII 'GOLDSTURM'

4 PLANTING

5 PLANTING L-6 DETAIL

(8) SCHIZACHYRIUM
SCOPARIUM 'THE
BLUES'

(3) SPOROBOLUS
HETEROLEPSIS
'TARA'

**PLANTING** 

**DETAIL** 

PLANTING
L-6 DETAIL

(1) RUDBECKIA FULGIDA VAR. SULLIVANTII 'GOLDSTURM'