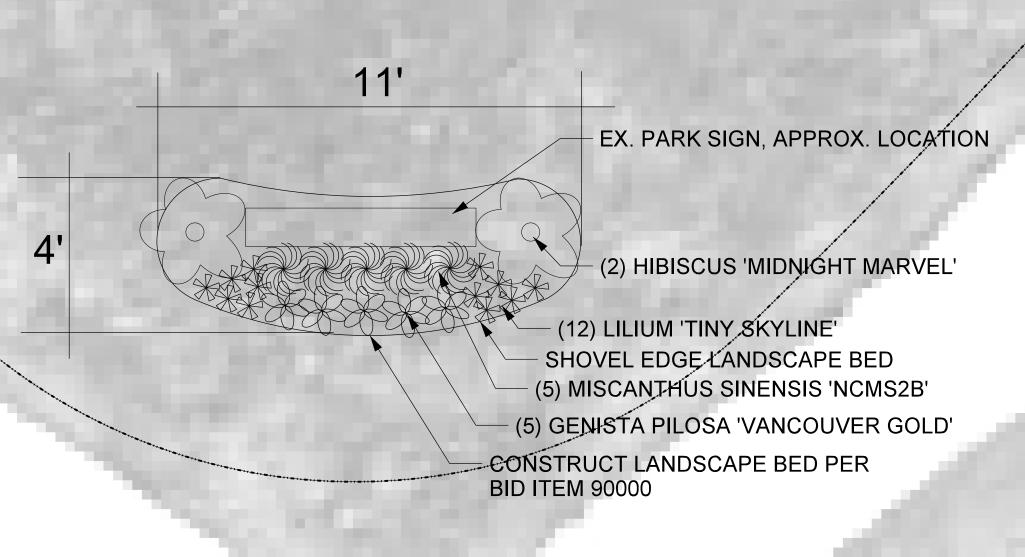

SHEET NUMBER

COVER SHEET

| Plant Schedule                  |        |           |          |
|---------------------------------|--------|-----------|----------|
| Plants                          |        |           |          |
| Species                         | Size   | Container | Quantity |
| Perennials and Grasses          |        |           |          |
| Genista pilosa 'Vancouver Gold' | 1 gal. | Container | 5        |
| Hibiscus 'Midnight Marvel'      | 2 gal. | Container | 2        |
| Lilium 'Tiny Skyline'           | 1 gal. | Container | 12       |
| Miscanthus sinensis 'NCMS2B'    | 1 gal. | Container | 5        |

#### PERENNIALS/GRASSES

GENISTA PILOSA 'VANCOUVER GOLD'

HIBISCUS 'MIDNIGHT MARVEL'

LILIUM 'TINY SKYLINE'

MISCANTHUS 'NCMS2B'

Department of Public Works

PARKS DIVISION

City-County Building, Suite 104

PUBLIC WORKS PROJECT #: 8288

SHEET TITLE:

PARK SIGN PLANTING BED

SHEET NUM

Ra

Shrubs, Evergreen

Perennials

Aronia melanocarpa 'Morton'

Rhus aromatica 'Gro-Lo'

Microbiota decussata

Allium 'Summer Beauty'

Schizachyrium scoparium 'The Blues'

Cephalanthus occidentalis 'Sugar Shack' Sugar Shack Buttonbush

Iroquois Beauty Black Chokeberry

Summer Beauty Ornamental Allium

Grow-Low Fragrant Sumac

The Blues Little Bluestem

Siberian cypress

#3

#3

#3

#3

#1

#1

Container

Container

Container

Container

Container

Container