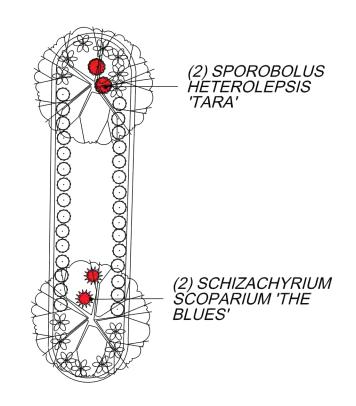

PUBLIC WORKS PROJECT #:

8288

SHEET TITLE:

DETAILED LANDSCAPE PLANS

SHEET NUMBER:

| PLANT SCHEDULE                                 |                        | 1 2  |           |          |
|------------------------------------------------|------------------------|------|-----------|----------|
| Species                                        | Common Name            | Size | Container | Quantity |
| Shrubs                                         |                        |      |           |          |
| Spirea japonica 'Anthony Waterer'              | Anthony Waterer Spirea | #2   | CONT.     | 1        |
| Perennials and Grasses                         |                        |      |           |          |
| Rudbeckia fulgida var. sullivantii 'Goldsturm' | Black-eyed Susan       | #1   | CONT.     | 4        |
| Schyzachyrium scoparium 'The Blues'            | Little Bluestem        | #1   | CONT.     | 10       |
| Sporobolus heterolepsis 'Tara'                 | Prairie Dropseed       | #1   | CONT.     | 3        |

SPIREA JAPONICA 'ANTHONY WATERER'

SCHIZACHYRIUM SCOPARIUM 'THE BLUES'

RUDBECKIA FULGIDA VAR. SULLIVANTII 'GOLDSTURM'

SPOROBOLUS HETEROLEPSIS 'TARA'

1) SPOROBOLUS HETEROLEPSIS

**DETAIL** 

**PLANTING** 

**DETAIL** 

**PLANTING** L-8 **DETAIL** 

(10) SCHIZACHYRIUM SCOPARIUM 'THE BLUES'

**PLANTING** DETAIL

(2) SPOROBOLUS HETEROLEPSIS 'TARA'

**PLANTING DETAIL** 

NOTE: PLANTS MARKED IN GRAY ARE DESIGNATED FOR REPLACEMENT. ALL OTHER PLANTS ARE EXISTING.