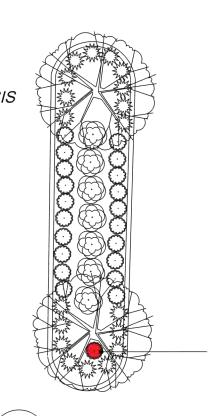

| PLANT SCHEDULE                 |                  |      |           |          |
|--------------------------------|------------------|------|-----------|----------|
| Species                        | Common Name      | Size | Container | Quantity |
| Perennials and Grasses         |                  |      |           |          |
| Sporobolus heterolepsis 'Tara' | Prairie Dropseed | #1   | CONT.     | 6        |

#### **LEGEND**

SPOROBOLUS HETEROLEPSIS 'TARA'

(1) SPOROBOLUS HETEROLEPSIS 'TARA'

NOTE: PLANTS MARKED IN GRAY ARE DESIGNATED FOR REPLACEMENT.
ALL OTHER PLANTS ARE EXISTING.

City of Madison
Department of Public Works
PARKS DIVISION