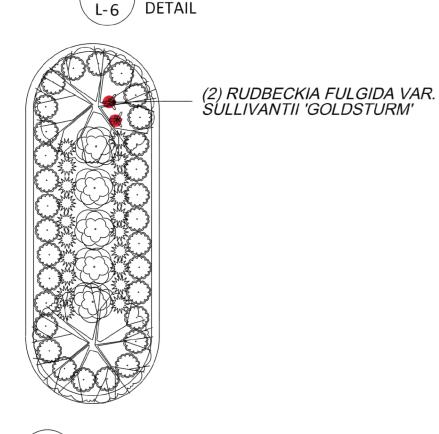

SHEET TITLE:

DETAILED LANDSCAPE PLANS

SHEET NUMBER

L-6

NOTE: PLANTS MARKED IN GRAY ARE DESIGNATED FOR REPLACEMENT. ALL OTHER PLANTS ARE EXISTING.

6

**PLANTING** 

**DETAIL** 

(1) RUDBECKIA FULGIDA VAR. SULLIVANTII 'GOLDSTURM'

| PLANT SCHEDULE                                 |                        |      |           |          |
|------------------------------------------------|------------------------|------|-----------|----------|
| Species                                        | Common Name            | Size | Container | Quantity |
| Shrubs                                         |                        |      |           |          |
| Spirea japonica 'Anthony Waterer'              | Anthony Waterer Spirea | #2   | CONT.     | 1        |
| Perennials and Grasses                         |                        |      |           |          |
| Rudbeckia fulgida var. sullivantii 'Goldsturm' | Black-eyed Susan       | #1   | CONT.     | 6        |
| Sporobolus heterolepsis 'Tara'                 | Prairie Dropseed       | #1   | CONT.     | 2        |

#### **LEGEND**

SPIREA JAPONICA 'ANTHONY WATERER'

RUDBECKIA FULGIDA VAR. SULLIVANTII 'GOLDSTURM'

SPOROBOLUS HETEROLEPSIS 'TARA'

(2) SPOROBOLUS HETEROLEPSIS 'TARA'

12 PLANTING L-7 DETAIL 16 PLANTING L-7 DETAIL